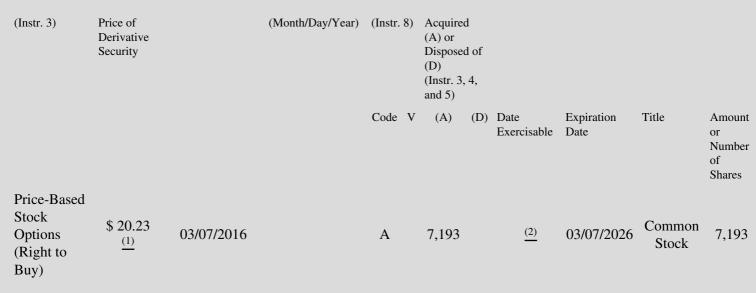

## Table II - Derivative Securities Acquired, Disposed of, or Beneficially Owned (e.g., puts, calls, warrants, options, convertible securities)

| 1. Title of | 2.          | 3. Transaction Date | 3A. Deemed         | 4.         | 5. Number       | 6. Date Exercisable and | 7. Title and Amount of |
|-------------|-------------|---------------------|--------------------|------------|-----------------|-------------------------|------------------------|
| Derivative  | Conversion  | (Month/Day/Year)    | Execution Date, if | Transactio | onof Derivative | Expiration Date         | Underlying Securities  |
| Security    | or Exercise |                     | any                | Code       | Securities      | (Month/Day/Year)        | (Instr. 3 and 4)       |

## **Explanation of Responses:**

- \* If the form is filed by more than one reporting person, see Instruction 4(b)(v).
- \*\* Intentional misstatements or omissions of facts constitute Federal Criminal Violations. See 18 U.S.C. 1001 and 15 U.S.C. 78ff(a).
- (1) This amendment is filed to correct the exercise price of the price-based stock options, which was incorrectly reported in the original Form  $\frac{4}{4}$ .
- Price-based stock options are eligible for vesting only upon the issuer's achievement of a \$30 stock price hurdle (based on 20-consecutive trading day average) on or before the fourth anniversary of the grant date; in addition, price-based stock options may not be exercised before the third anniversary of the grant date and are subject to the terms of the reporting person's non-qualified stock option agreement.