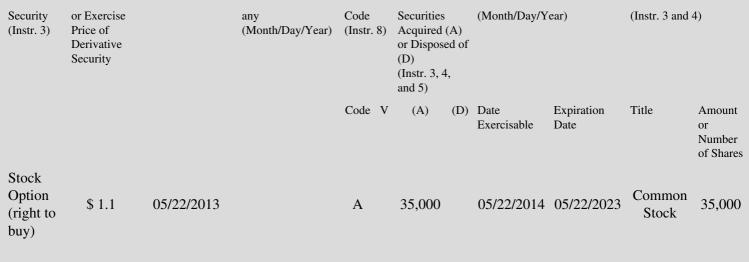

| 1. Title of | 2.         | 3. Transaction Date | 3A. Deemed         | 4.        | 5. Number of | 6. Date Exercisable and | 7. Title and Amount of |
|-------------|------------|---------------------|--------------------|-----------|--------------|-------------------------|------------------------|
| Derivative  | Conversion | (Month/Day/Year)    | Execution Date, if | Transacti | orDerivative | Expiration Date         | Underlying Securities  |