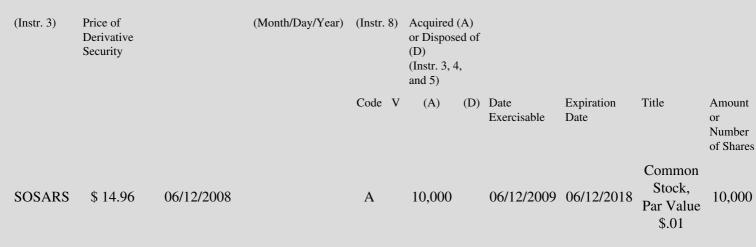

 Table II - Derivative Securities Acquired, Disposed of, or Beneficially Owned

 (e.g., puts, calls, warrants, options, convertible securities)

| 1. Title of | 2.          | 3. Transaction Date | 3A. Deemed         | 4.        | 5. Number of | 6. Date Exercisable and | 7. Title and Amount of |
|-------------|-------------|---------------------|--------------------|-----------|--------------|-------------------------|------------------------|
| Derivative  | Conversion  | (Month/Day/Year)    | Execution Date, if | Transacti | orDerivative | Expiration Date         | Underlying Securities  |
| Security    | or Exercise |                     | any                | Code      | Securities   | (Month/Day/Year)        | (Instr. 3 and 4)       |