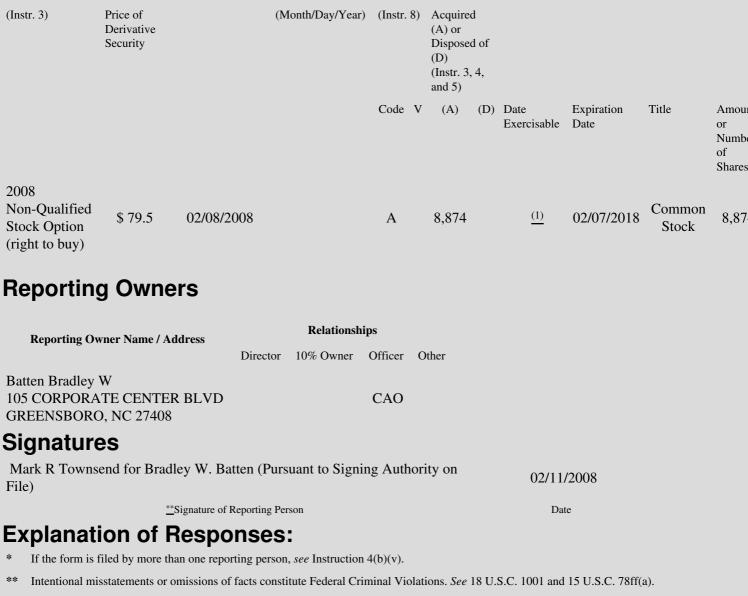

 Table II - Derivative Securities Acquired, Disposed of, or Beneficially Owned

 (e.g., puts, calls, warrants, options, convertible securities)

| 1. Title of | 2.          | 3. Transaction Date | 3A. Deemed         | 4.         | 5. Number       | 6. Date Exercisable and | 7. Title and Amount  |
|-------------|-------------|---------------------|--------------------|------------|-----------------|-------------------------|----------------------|
| Derivative  | Conversion  | (Month/Day/Year)    | Execution Date, if | Transactio | onof Derivative | Expiration Date         | Underlying Securitie |
| Security    | or Exercise |                     | any                | Code       | Securities      | (Month/Day/Year)        | (Instr. 3 and 4)     |

## Edgar Filing: V F CORP - Form 4

(1) This option vests as follows: 2,958 shares on 2/8/2009; 2,958 shares on 2/8/2010; and 2,958 shares on 2/8/2011.

Note: File three copies of this Form, one of which must be manually signed. If space is insufficient, *see* Instruction 6 for procedure. Potential persons who are to respond to the collection of information contained in this form are not required to respond unless the form displays a currently valid OMB number.