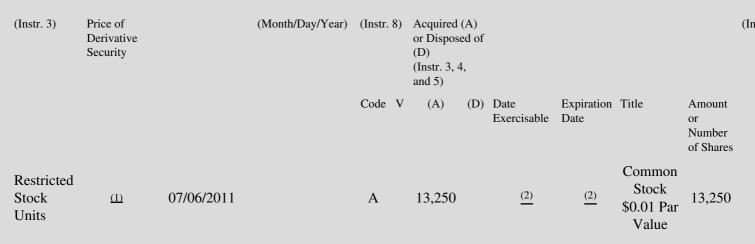

# Table II - Derivative Securities Acquired, Disposed of, or Beneficially Owned (e.g., puts, calls, warrants, options, convertible securities)

| 1. Title of | 2.          | 3. Transaction Date | 3A. Deemed         | 4.        | 5. Number of | 6. Date Exercisable and | 7. Title and Amount of | 8.1 |
|-------------|-------------|---------------------|--------------------|-----------|--------------|-------------------------|------------------------|-----|
| Derivative  | Conversion  | (Month/Day/Year)    | Execution Date, if | Transacti | orDerivative | Expiration Date         | Underlying Securities  | De  |
| Security    | or Exercise |                     | any                | Code      | Securities   | (Month/Day/Year)        | (Instr. 3 and 4)       | Sec |

(1) Converts into Common Stock on a one-for-one basis.

(2) These RSU's vest on the date of the Company's filing of its Form 10k for the fiscal year ending June 29, 2013.

Note: File three copies of this Form, one of which must be manually signed. If space is insufficient, see Instruction 6 for procedure. Potential persons who are to respond to the collection of information contained in this form are not required to respond unless the form displays a currently valid OMB number.