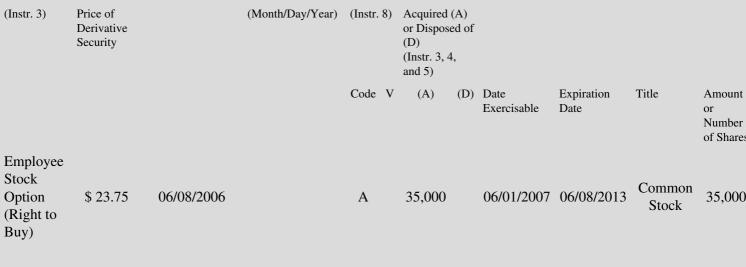

 Table II - Derivative Securities Acquired, Disposed of, or Beneficially Owned
 (e.g., puts, calls, warrants, options, convertible securities)

| 1. Title of | 2.          | 3. Transaction Date | 3A. Deemed         | 4.        | 5. Number of | 6. Date Exercisable and | 7. Title and Amount of |
|-------------|-------------|---------------------|--------------------|-----------|--------------|-------------------------|------------------------|
| Derivative  | Conversion  | (Month/Day/Year)    | Execution Date, if | Transacti | orDerivative | Expiration Date         | Underlying Securities  |
| Security    | or Exercise |                     | any                | Code      | Securities   | (Month/Day/Year)        | (Instr. 3 and 4)       |