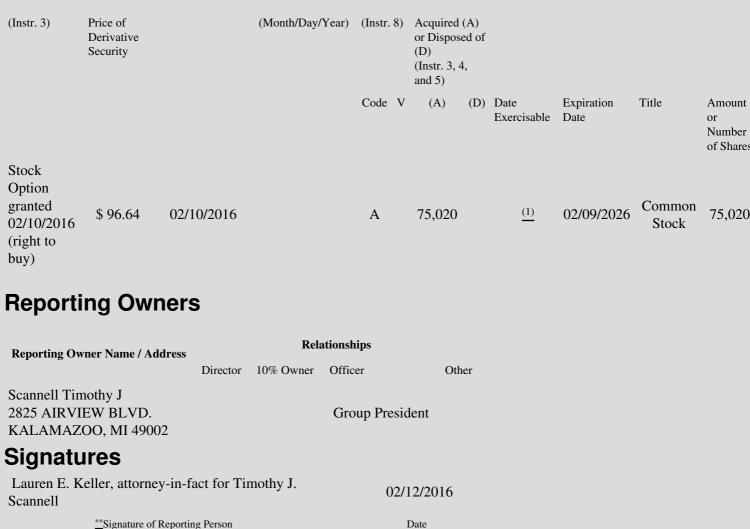

 Table II - Derivative Securities Acquired, Disposed of, or Beneficially Owned

 (e.g., puts, calls, warrants, options, convertible securities)

| 1. Title of | 2.          | 3. Transaction Date | 3A. Deemed         | 4.        | 5. Number of | 6. Date Exercisable and | 7. Title and Amount of |
|-------------|-------------|---------------------|--------------------|-----------|--------------|-------------------------|------------------------|
| Derivative  | Conversion  | (Month/Day/Year)    | Execution Date, if | Transacti | orDerivative | Expiration Date         | Underlying Securities  |
| Security    | or Exercise |                     | any                | Code      | Securities   | (Month/Day/Year)        | (Instr. 3 and 4)       |

## **Explanation of Responses:**

- \* If the form is filed by more than one reporting person, *see* Instruction 4(b)(v).
- \*\* Intentional misstatements or omissions of facts constitute Federal Criminal Violations. See 18 U.S.C. 1001 and 15 U.S.C. 78ff(a).
- (1) Employee stock option granted pursuant to the Stryker Corporation 2011 Long-Term Incentive Plan, exercisable as to 20% on each of the first five anniversaries of the date of grant.