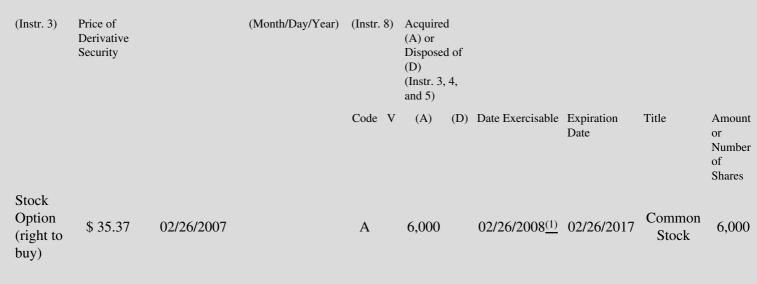

# Table II - Derivative Securities Acquired, Disposed of, or Beneficially Owned (e.g., puts, calls, warrants, options, convertible securities)

| 1. Title of | 2.          | 3. Transaction Date | 3A. Deemed         | 4.         | 5. Number       | 6. Date Exercisable and | 7. Title and Amount of |
|-------------|-------------|---------------------|--------------------|------------|-----------------|-------------------------|------------------------|
| Derivative  | Conversion  | (Month/Day/Year)    | Execution Date, if | Transactio | onof Derivative | Expiration Date         | Underlying Securities  |
| Security    | or Exercise |                     | any                | Code       | Securities      | (Month/Day/Year)        | (Instr. 3 and 4)       |

(1) Shares vest in three equal annual installments on February 26, 2008, February 26, 2009 and February 26, 2010.

Note: File three copies of this Form, one of which must be manually signed. If space is insufficient, *see* Instruction 6 for procedure. Potential persons who are to respond to the collection of information contained in this form are not required to respond unless the form displays a currently valid OMB number.