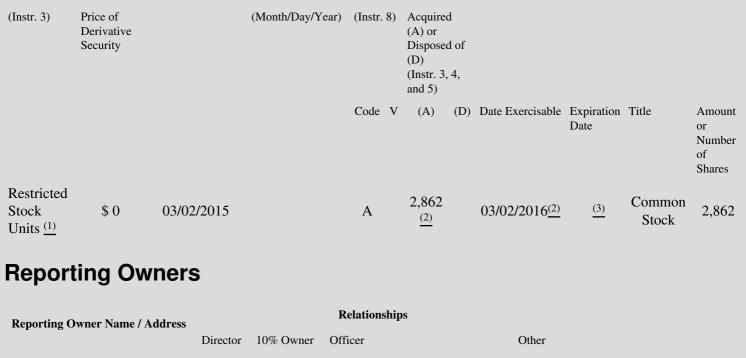

 Table II - Derivative Securities Acquired, Disposed of, or Beneficially Owned
 (e.g., puts, calls, warrants, options, convertible securities)

| 1. Title of | 2.          | 3. Transaction Date | 3A. Deemed         | 4.         | 5. Number       | 6. Date Exercisable and | 7. Title and Amount of |
|-------------|-------------|---------------------|--------------------|------------|-----------------|-------------------------|------------------------|
| Derivative  | Conversion  | (Month/Day/Year)    | Execution Date, if | Transactio | onof Derivative | Expiration Date         | Underlying Securities  |
| Security    | or Exercise |                     | any                | Code       | Securities      | (Month/Day/Year)        | (Instr. 3 and 4)       |

## Signatures

/s/ Janet Mesrobian Esq., Attorney-in-Fact for Leon Trefler

\*\*Signature of Reporting Person

**Explanation of Responses:** 

- \* If the form is filed by more than one reporting person, *see* Instruction 4(b)(v).
- \*\* Intentional misstatements or omissions of facts constitute Federal Criminal Violations. See 18 U.S.C. 1001 and 15 U.S.C. 78ff(a).
- (1) Each restricted stock unit represents the right to receive, following vesting, one share of Pegasystems Inc.'s common stock.
- Represents election by the individual, as part of the Company's Corporate Incentive Compensation Plan (CICP), to receive half of their
   (2) annual bonus in RSUs, based upon the Company's stock price as of March 2, 2015. All RSUs vest 100% in March 2016, subject to attainment of the CICP performance threshold for the year ending December 31, 2015.
- (3) Once vested, the shares of common stock are not subject to expiration.