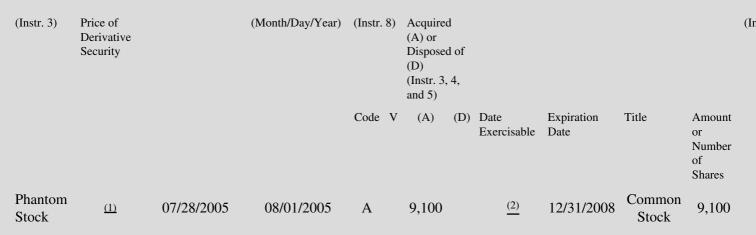

 Table II - Derivative Securities Acquired, Disposed of, or Beneficially Owned
 (e.g., puts, calls, warrants, options, convertible securities)

| 1. Title of | 2.          | 3. Transaction Date | 3A. Deemed         | 4.          | 5. Number       | 6. Date Exercisable and | 7. Title and Amount of | 8. |
|-------------|-------------|---------------------|--------------------|-------------|-----------------|-------------------------|------------------------|----|
| Derivative  | Conversion  | (Month/Day/Year)    | Execution Date, if | Transaction | onof Derivative | Expiration Date         | Underlying Securities  | De |
| Security    | or Exercise |                     | any                | Code        | Securities      | (Month/Day/Year)        | (Instr. 3 and 4)       | Se |

Date

**Explanation of Responses:** 

- \* If the form is filed by more than one reporting person, *see* Instruction 4(b)(v).
- \*\* Intentional misstatements or omissions of facts constitute Federal Criminal Violations. See 18 U.S.C. 1001 and 15 U.S.C. 78ff(a).
- (1) 1-for-1
- (2) The Phantom Stock will vest in the event the Company's common stock hits target prices of \$70.00 or \$80.00 and the Company's financial performance meets certain targets at such time.