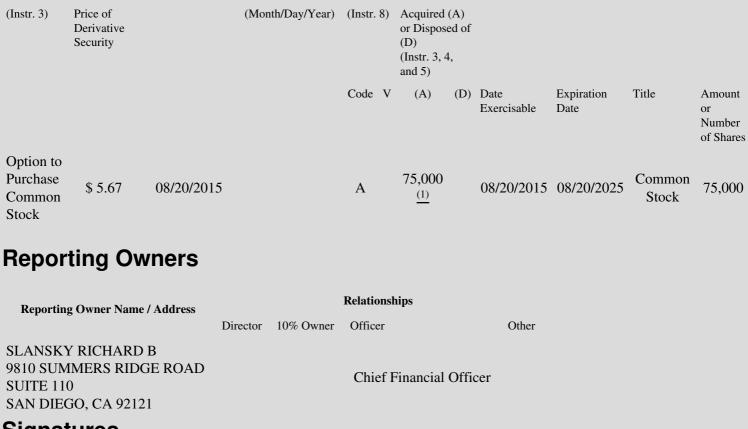

 Table II - Derivative Securities Acquired, Disposed of, or Beneficially Owned

 (e.g., puts, calls, warrants, options, convertible securities)

| 1. Title of | 2.          | 3. Transaction Date | 3A. Deemed         | 4.        | 5. Number of | 6. Date Exercisable and | 7. Title and Amount of |
|-------------|-------------|---------------------|--------------------|-----------|--------------|-------------------------|------------------------|
| Derivative  | Conversion  | (Month/Day/Year)    | Execution Date, if | Transacti | orDerivative | Expiration Date         | Underlying Securities  |
| Security    | or Exercise |                     | any                | Code      | Securities   | (Month/Day/Year)        | (Instr. 3 and 4)       |

## **Explanation of Responses:**

- \* If the form is filed by more than one reporting person, see Instruction 4(b)(v).
- \*\* Intentional misstatements or omissions of facts constitute Federal Criminal Violations. See 18 U.S.C. 1001 and 15 U.S.C. 78ff(a).
- (1) Equal monthly vesting over three years