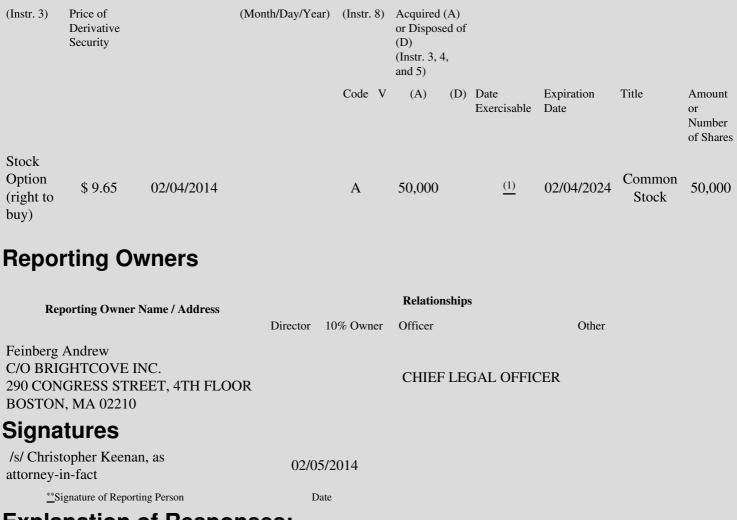

 Table II - Derivative Securities Acquired, Disposed of, or Beneficially Owned
 (e.g., puts, calls, warrants, options, convertible securities)

| 1. Title of | 2.          | 3. Transaction Date | 3A. Deemed         | 4.        | 5. Number of | 6. Date Exercisable and | 7. Title and Amount of |
|-------------|-------------|---------------------|--------------------|-----------|--------------|-------------------------|------------------------|
| Derivative  | Conversion  | (Month/Day/Year)    | Execution Date, if | Transacti | orDerivative | Expiration Date         | Underlying Securities  |
| Security    | or Exercise |                     | any                | Code      | Securities   | (Month/Day/Year)        | (Instr. 3 and 4)       |

(1) This stock option vests in four equal annual installments beginning on February 4, 2015.

Note: File three copies of this Form, one of which must be manually signed. If space is insufficient, *see* Instruction 6 for procedure. Potential persons who are to respond to the collection of information contained in this form are not required to respond unless the form displays a currently valid OMB number.