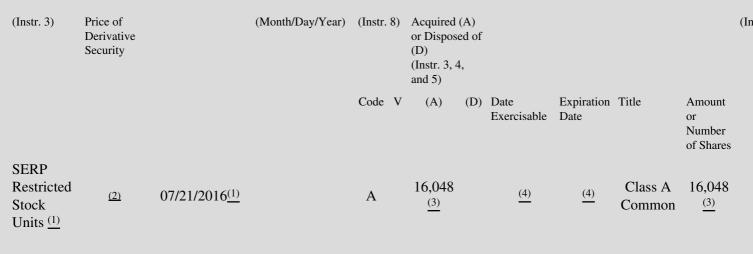

# Table II - Derivative Securities Acquired, Disposed of, or Beneficially Owned (e.g., puts, calls, warrants, options, convertible securities)

| 1. Title of | 2.          | 3. Transaction Date | 3A. Deemed         | 4.        | 5. Number of | 6. Date Exercisable and | 7. Title and Amount of | 8.1 |
|-------------|-------------|---------------------|--------------------|-----------|--------------|-------------------------|------------------------|-----|
| Derivative  | Conversion  | (Month/Day/Year)    | Execution Date, if | Transacti | orDerivative | Expiration Date         | Underlying Securities  | De  |
| Security    | or Exercise |                     | any                | Code      | Securities   | (Month/Day/Year)        | (Instr. 3 and 4)       | Sec |

(1) vesting, the Issuer, in its sole discretion, may pay RSUs in the form of cash, shares of the Issuer's Class A Common Stock or a combination of both. This Form 4 includes the reporting person's balance in the Issuer's Supplemental Executive Retirement Plan ("SERP") that is hypothetically invested 100% in the Issuer's Class A Common Stock on the date of grant.

Represents the aggregate number of RSUs allocated to the reporting person under the SERP as of the date of grant based on the Fair (3) Market Value defined as the mean between the highest and lowest quoted selling price of a share of the Issuer's Class A Common Stock on July 21, 2016.