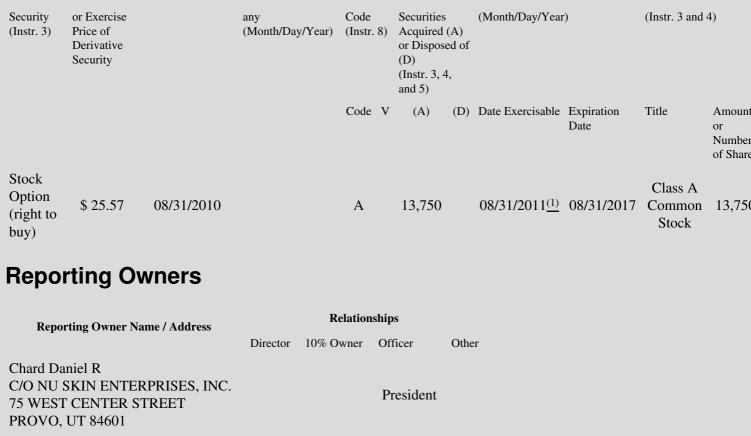

| 1. Title of | 2.         | 3. Transaction Date | 3A. Deemed         | 4.        | 5. Number of | 6. Date Exercisable and | 7. Title and An | nount o  |
|-------------|------------|---------------------|--------------------|-----------|--------------|-------------------------|-----------------|----------|
| Derivative  | Conversion | (Month/Day/Year)    | Execution Date, if | Transacti | orDerivative | Expiration Date         | Underlying Sec  | curities |

(1) Becomes exercisable in four equal annual installments, the first of which becomes exercisable on the date indicated.

Note: File three copies of this Form, one of which must be manually signed. If space is insufficient, *see* Instruction 6 for procedure. Potential persons who are to respond to the collection of information contained in this form are not required to respond unless the form displays a currently valid OMB number.