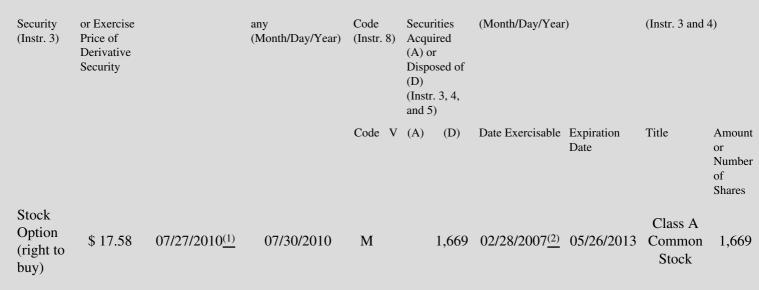

| 1. Title of | 2.         | 3. Transaction Date | 3A. Deemed         | 4. 5. Numb           | er 6. 1  | Date Exercisable and | 7. Title and Amount of |
|-------------|------------|---------------------|--------------------|----------------------|----------|----------------------|------------------------|
| Derivative  | Conversion | (Month/Day/Year)    | Execution Date, if | Transaction of Deriv | ative Ex | piration Date        | Underlying Securities  |

# **Explanation of Responses:**

- \* If the form is filed by more than one reporting person, see Instruction 4(b)(v).
- \*\* Intentional misstatements or omissions of facts constitute Federal Criminal Violations. See 18 U.S.C. 1001 and 15 U.S.C. 78ff(a).
- (1) Exercise pursuant to a 10b5-1 plan adopted by the Reporting Person.
- (2) Became exercisable in four equal annual installments beginning on the date indicated.