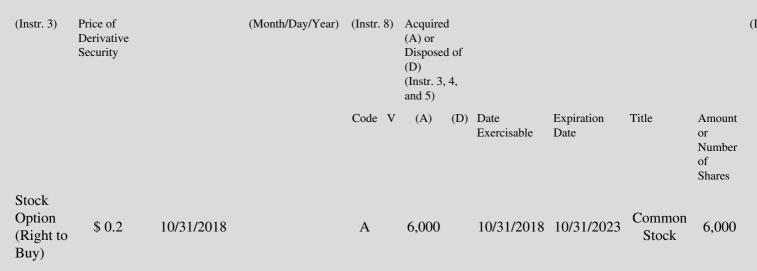

 Table II - Derivative Securities Acquired, Disposed of, or Beneficially Owned

 (e.g., puts, calls, warrants, options, convertible securities)

| 1. Title of | 2.          | 3. Transaction Date | 3A. Deemed         | 4.         | 5. Number       | 6. Date Exercisable and | 7. Title and Amount of | 8. |
|-------------|-------------|---------------------|--------------------|------------|-----------------|-------------------------|------------------------|----|
| Derivative  | Conversion  | (Month/Day/Year)    | Execution Date, if | Transactio | onof Derivative | Expiration Date         | Underlying Securities  | D  |
| Security    | or Exercise |                     | any                | Code       | Securities      | (Month/Day/Year)        | (Instr. 3 and 4)       | S  |