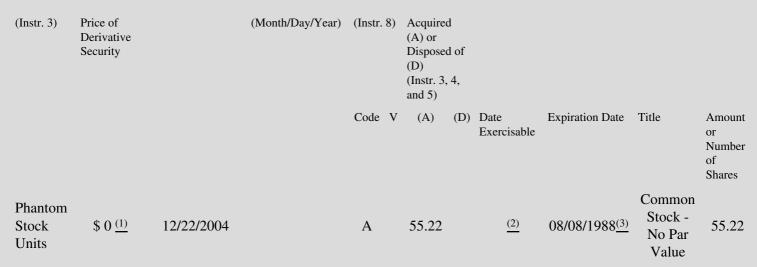

 Table II - Derivative Securities Acquired, Disposed of, or Beneficially Owned

 (e.g., puts, calls, warrants, options, convertible securities)

| 1. Title of | 2.          | 3. Transaction Date | 3A. Deemed         | 4.         | 5. Number      | 6. Date Exercisable and | 7. Title and Amount of |
|-------------|-------------|---------------------|--------------------|------------|----------------|-------------------------|------------------------|
| Derivative  | Conversion  | (Month/Day/Year)    | Execution Date, if | Transactio | nof Derivative | Expiration Date         | Underlying Securities  |
| Security    | or Exercise |                     | any                | Code       | Securities     | (Month/Day/Year)        | (Instr. 3 and 4)       |

## Explanation of Responses:

- \* If the form is filed by more than one reporting person, see Instruction 4(b)(v).
- \*\* Intentional misstatements or omissions of facts constitute Federal Criminal Violations. See 18 U.S.C. 1001 and 15 U.S.C. 78ff(a).
- (1) 1 for 1
- (2) Same as date allocated
- (3) The Phantom Stock Units will be settled 1 year after a request for a distribution or upon termination of employment.