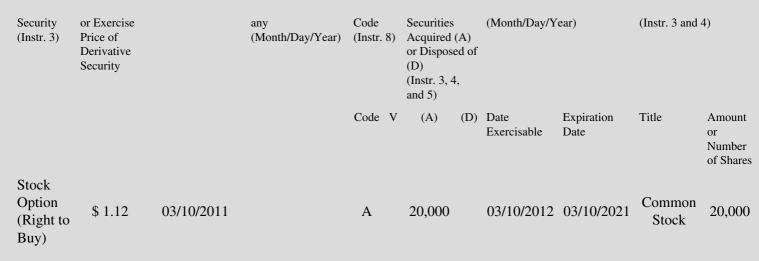

## Edgar Filing: Wayne Kevin - Form 4

| Wayne Key<br>Form 4                                                     |                                                                                                                                                                                                                                                                                                                                                      |                            |                                                                                          |                                                  |                                                      |                                            |                                                                                                         |                                                                      |                                                                   |  |
|-------------------------------------------------------------------------|------------------------------------------------------------------------------------------------------------------------------------------------------------------------------------------------------------------------------------------------------------------------------------------------------------------------------------------------------|----------------------------|------------------------------------------------------------------------------------------|--------------------------------------------------|------------------------------------------------------|--------------------------------------------|---------------------------------------------------------------------------------------------------------|----------------------------------------------------------------------|-------------------------------------------------------------------|--|
| March 11,                                                               |                                                                                                                                                                                                                                                                                                                                                      |                            |                                                                                          |                                                  |                                                      |                                            |                                                                                                         | OMB A                                                                | PPROVAL                                                           |  |
| FORM 4 UNITED STATES SECURITIES AND EXCHANGE COMMISSION                 |                                                                                                                                                                                                                                                                                                                                                      |                            |                                                                                          |                                                  |                                                      |                                            |                                                                                                         |                                                                      | 3235-0287                                                         |  |
| if no lo<br>subject<br>Sectior<br>Form 4<br>Form 5<br>obligat<br>may co | Washington, D.C. 20549Check this box<br>f no longer<br>ubject to<br>Section 16.STATEMENT OF CHANGES IN BENEFICIAL OW<br>SECURITIESSorm 4 or<br>Form 5<br>biligations<br>nay continue.Statement of Section 16(a) of the Securities Exchang<br>Section 17(a) of the Public Utility Holding Company Act of<br>30(h) of the Investment Company Act of 19 |                            |                                                                                          |                                                  | nge Act of 1934,<br>of 1935 or Sectio                | Estimated<br>burden hou<br>response        | January 31,<br>2005<br>average<br>urs per                                                               |                                                                      |                                                                   |  |
| 1(b).                                                                   |                                                                                                                                                                                                                                                                                                                                                      |                            |                                                                                          |                                                  | -                                                    |                                            |                                                                                                         |                                                                      |                                                                   |  |
| (Print or Type                                                          | e Responses)                                                                                                                                                                                                                                                                                                                                         |                            |                                                                                          |                                                  |                                                      |                                            |                                                                                                         |                                                                      |                                                                   |  |
| 1. Name and Address of Reporting Person <u>*</u><br>Wayne Kevin         |                                                                                                                                                                                                                                                                                                                                                      |                            | 2. Issuer Name <b>and</b> Ticker or Trading<br>Symbol<br>SafeStitch Medical, Inc. [SFES] |                                                  |                                                      |                                            | 5. Relationship of Reporting Person(s) to Issuer                                                        |                                                                      |                                                                   |  |
| (Last)                                                                  | (First) (                                                                                                                                                                                                                                                                                                                                            | Middle)                    |                                                                                          |                                                  |                                                      | .~~ ]                                      | (Che                                                                                                    | ck all applicabl                                                     | e)                                                                |  |
| C/O SAFE<br>MEDICAI<br>BLVD                                             | ESTITCH<br>L, 4400 BISCAYN                                                                                                                                                                                                                                                                                                                           | ١E                         | (Month/<br>03/10/2                                                                       | Day/Year)<br>2011                                |                                                      |                                            | X Director<br>Officer (giv<br>below)                                                                    |                                                                      | % Owner<br>her (specify                                           |  |
| (Street)                                                                |                                                                                                                                                                                                                                                                                                                                                      |                            | 4. If Amendment, Date Original Filed(Month/Day/Year)                                     |                                                  |                                                      | d                                          | 6. Individual or Joint/Group Filing(Check<br>Applicable Line)<br>_X_ Form filed by One Reporting Person |                                                                      |                                                                   |  |
| MIAMI, F                                                                | FL 33137                                                                                                                                                                                                                                                                                                                                             |                            |                                                                                          |                                                  |                                                      |                                            |                                                                                                         | More than One R                                                      |                                                                   |  |
| (City)                                                                  | (State)                                                                                                                                                                                                                                                                                                                                              | (Zip)                      | Tal                                                                                      | ole I - Non-                                     | Derivative                                           | Securities A                               | cquired, Disposed of                                                                                    | of, or Beneficia                                                     | ally Owned                                                        |  |
| 1.Title of<br>Security<br>(Instr. 3)                                    | 2. Transaction Date<br>(Month/Day/Year)                                                                                                                                                                                                                                                                                                              | Execution any              | Date, if                                                                                 | 3.<br>Transactic<br>Code<br>(Instr. 8)<br>Code V | 4. Securit<br>onAcquired<br>Disposed<br>(Instr. 3, - | (A) or<br>of (D)                           | Securities<br>Beneficially<br>Owned                                                                     | 6. Ownership<br>Form: Direct<br>(D) or Indirect<br>(I)<br>(Instr. 4) | 7. Nature of<br>Indirect<br>Beneficial<br>Ownership<br>(Instr. 4) |  |
| Reminder: R                                                             | eport on a separate line                                                                                                                                                                                                                                                                                                                             | e for each c               | lass of sec                                                                              | urities bene                                     | ficially ow                                          | ned directly o                             | or indirectly.                                                                                          |                                                                      |                                                                   |  |
|                                                                         |                                                                                                                                                                                                                                                                                                                                                      |                            |                                                                                          |                                                  | inforr<br>requi                                      | nation cont<br>red to respo<br>ays a curre | spond to the colle<br>tained in this form<br>ond unless the for<br>ntly valid OMB co                    | are not<br>rm                                                        | SEC 1474<br>(9-02)                                                |  |
|                                                                         | Tab                                                                                                                                                                                                                                                                                                                                                  |                            |                                                                                          |                                                  |                                                      | posed of, or<br>convertible s              | Beneficially Owned securities)                                                                          | l                                                                    |                                                                   |  |
|                                                                         |                                                                                                                                                                                                                                                                                                                                                      | saction Date<br>/Day/Year) |                                                                                          |                                                  | 4.<br>Transact                                       | 5. Number<br>iorDerivative                 |                                                                                                         |                                                                      | 7. Title and Amount of<br>Underlying Securities                   |  |