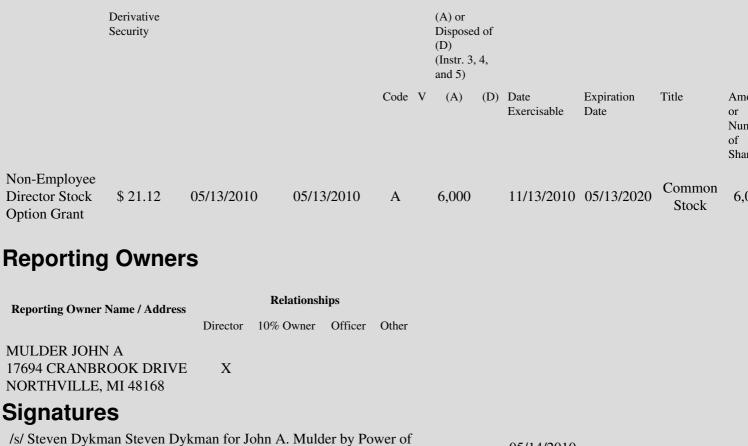

## Edgar Filing: MULDER JOHN A - Form 4

| MULDER J<br>Form 4<br>May 14, 20                                                                                                                                                   |                                                        |                                                                                                                                                                                                                                                                       |                                                                             |               |                                                     |                                                                                                                                                                                       |                                                                                                                    |                                                                      |                          |  |  |
|------------------------------------------------------------------------------------------------------------------------------------------------------------------------------------|--------------------------------------------------------|-----------------------------------------------------------------------------------------------------------------------------------------------------------------------------------------------------------------------------------------------------------------------|-----------------------------------------------------------------------------|---------------|-----------------------------------------------------|---------------------------------------------------------------------------------------------------------------------------------------------------------------------------------------|--------------------------------------------------------------------------------------------------------------------|----------------------------------------------------------------------|--------------------------|--|--|
|                                                                                                                                                                                    |                                                        |                                                                                                                                                                                                                                                                       |                                                                             |               |                                                     |                                                                                                                                                                                       |                                                                                                                    |                                                                      | OMB APPROVAL             |  |  |
| -                                                                                                                                                                                  | UNITED                                                 | STATES                                                                                                                                                                                                                                                                | SECU<br>Wa                                                                  | COMMISSIO     | N OMB<br>Number:                                    | 3235-0287                                                                                                                                                                             |                                                                                                                    |                                                                      |                          |  |  |
| Check th<br>if no long<br>subject to<br>Section 1<br>Form 4 o<br>Form 5<br>obligatio<br>may cont<br><i>See</i> Instru<br>1(b).                                                     | nger<br>to<br>16.<br>or<br>Filed pur<br>ons<br>ntinue. | STATEMENT OF CHANGES IN BENEFICIAL OWNERSHIP OF<br>SECURITIES<br>Filed pursuant to Section 16(a) of the Securities Exchange Act of 1934,<br>Section 17(a) of the Public Utility Holding Company Act of 1935 or Section<br>20(b) of the Investment Company Act of 1940 |                                                                             |               |                                                     |                                                                                                                                                                                       |                                                                                                                    |                                                                      |                          |  |  |
| (Print or Type                                                                                                                                                                     | Responses)                                             |                                                                                                                                                                                                                                                                       |                                                                             |               |                                                     |                                                                                                                                                                                       |                                                                                                                    |                                                                      |                          |  |  |
| 1. Name and Address of Reporting Person <u>*</u><br>MULDER JOHN A                                                                                                                  |                                                        |                                                                                                                                                                                                                                                                       | 2. Issuer Name <b>and</b> Ticker or Trading<br>Symbol<br>GENTEX CORP [GNTX] |               |                                                     | Ū.                                                                                                                                                                                    | 5. Relationship of Reporting Person(s) to<br>Issuer<br>(Check all applicable)                                      |                                                                      |                          |  |  |
| (Last)                                                                                                                                                                             | (First) (I                                             | Middle)                                                                                                                                                                                                                                                               | 3. Date of                                                                  | of Earliest T | ransaction                                          |                                                                                                                                                                                       | (Ch                                                                                                                | cek an applicabl                                                     | ()                       |  |  |
| 17694 CRANBROOK DRIVE                                                                                                                                                              |                                                        |                                                                                                                                                                                                                                                                       | (Month/Day/Year)<br>05/13/2010                                              |               |                                                     |                                                                                                                                                                                       | X_ Director 10% Owner<br>Officer (give title Other (specify<br>below) below)                                       |                                                                      |                          |  |  |
| (Street)<br>NORTHVILLE, MI 48168                                                                                                                                                   |                                                        |                                                                                                                                                                                                                                                                       | 4. If Amendment, Date Original<br>Filed(Month/Day/Year)                     |               |                                                     | <ul> <li>6. Individual or Joint/Group Filing(Check Applicable Line)</li> <li>_X_ Form filed by One Reporting Person</li> <li> Form filed by More than One Reporting Person</li> </ul> |                                                                                                                    |                                                                      |                          |  |  |
| (City)                                                                                                                                                                             | (State)                                                | (Zip)                                                                                                                                                                                                                                                                 | Tab                                                                         | le I - Non-l  | Derivative                                          | Securities A                                                                                                                                                                          | cquired, Disposed                                                                                                  | of or Beneficia                                                      | llv Owned                |  |  |
| 1.Title of<br>Security<br>(Instr. 3)                                                                                                                                               | 2. Transaction Date<br>(Month/Day/Year)                | 2A. Deema<br>Execution<br>any<br>(Month/Da                                                                                                                                                                                                                            | ed<br>Date, if                                                              | 3.            | 4. Securit<br>nAcquired<br>Disposed<br>(Instr. 3, 4 | ies<br>(A) or<br>of (D)                                                                                                                                                               | 5. Amount of<br>Securities<br>Beneficially<br>Owned<br>Following<br>Reported<br>Transaction(s)<br>(Instr. 3 and 4) | 6. Ownership<br>Form: Direct<br>(D) or Indirect<br>(I)<br>(Instr. 4) | 7. Nature of<br>Indirect |  |  |
| Reminder: Re                                                                                                                                                                       | port on a separate line                                | e for each cl                                                                                                                                                                                                                                                         | ass of sec                                                                  | urities bene  | ficially own                                        | ned directly of                                                                                                                                                                       | or indirectly.                                                                                                     |                                                                      |                          |  |  |
| Persons who respond to the collection of<br>information contained in this form are not<br>required to respond unless the form<br>displays a currently valid OMB control<br>number. |                                                        |                                                                                                                                                                                                                                                                       |                                                                             |               |                                                     |                                                                                                                                                                                       |                                                                                                                    | n are not<br>rm                                                      | SEC 1474<br>(9-02)       |  |  |
|                                                                                                                                                                                    | Tab                                                    | le II - Deriv                                                                                                                                                                                                                                                         | vative Sec                                                                  | curities Acq  | uired, Dis                                          | posed of, or                                                                                                                                                                          | Beneficially Owned                                                                                                 | d                                                                    |                          |  |  |

- Derivative Securities Acquired, Disposed of, or Beneficial (e.g., puts, calls, warrants, options, convertible securities)

| 1. Title of         | 2.          | 3. Transaction Date | 3A. Deemed         | 4.         | 5. Number      | 6. Date Exercisable and | 7. Title and Amou |
|---------------------|-------------|---------------------|--------------------|------------|----------------|-------------------------|-------------------|
| Derivative Security | Conversion  | (Month/Day/Year)    | Execution Date, if | Transactio | nof Derivative | Expiration Date         | Underlying Securi |
| (Instr. 3)          | or Exercise |                     | any                | Code       | Securities     | (Month/Day/Year)        | (Instr. 3 and 4)  |
|                     | Price of    |                     | (Month/Day/Year)   | (Instr. 8) | Acquired       |                         |                   |