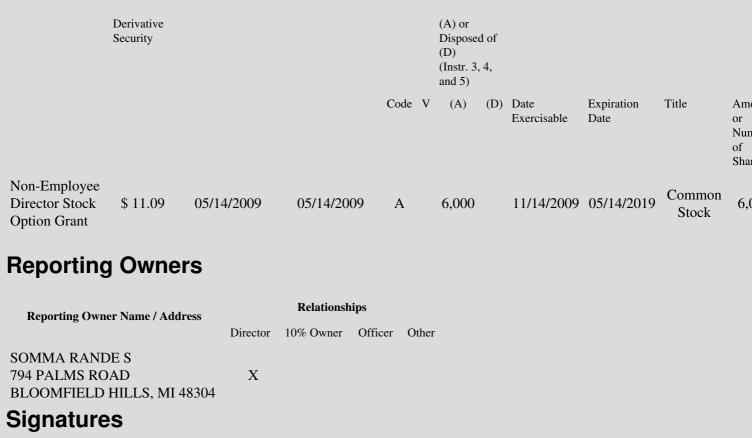

## Table II - Derivative Securities Acquired, Disposed of, or Beneficially Owned (e.g., puts, calls, warrants, options, convertible securities)

| 1. Title of         | 2.          | 3. Transaction Date | 3A. Deemed         | 4.         | 5. Number       | 6. Date Exercisable and | 7. Title and Amou |
|---------------------|-------------|---------------------|--------------------|------------|-----------------|-------------------------|-------------------|
| Derivative Security | Conversion  | (Month/Day/Year)    | Execution Date, if | Transactio | onof Derivative | Expiration Date         | Underlying Securi |
| (Instr. 3)          | or Exercise |                     | any                | Code       | Securities      | (Month/Day/Year)        | (Instr. 3 and 4)  |
|                     | Price of    |                     | (Month/Day/Year)   | (Instr. 8) | Acquired        |                         |                   |