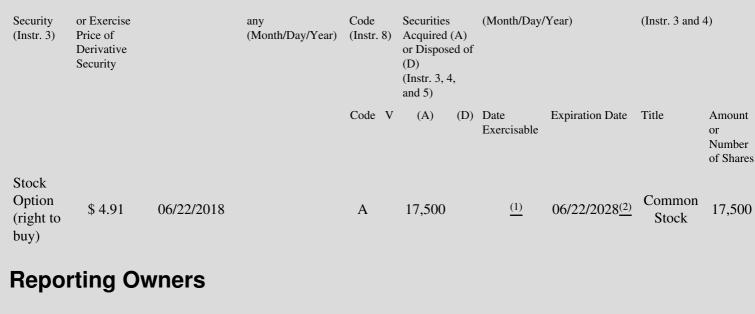

| 1. Title of | 2.         | 3. Transaction Date | 3A. Deemed         | 4.        | 5. Number of | 6. Date Exercisable and | 7. | Title and Amount of  |
|-------------|------------|---------------------|--------------------|-----------|--------------|-------------------------|----|----------------------|
| Derivative  | Conversion | (Month/Day/Year)    | Execution Date, if | Transacti | orDerivative | Expiration Date         | Ur | nderlying Securities |

## **Explanation of Responses:**

- \* If the form is filed by more than one reporting person, see Instruction 4(b)(v).
- \*\* Intentional misstatements or omissions of facts constitute Federal Criminal Violations. See 18 U.S.C. 1001 and 15 U.S.C. 78ff(a).
- (1) The option vests in twenty-four equal monthly installments, becoming fully vested on the two year anniversary of the date of grant.
- (2) The option terminates on the earlier of (i) June 22, 2028 and (ii) the one year anniversary of the reporting person's ceasing to serve as a director of the Issuer.