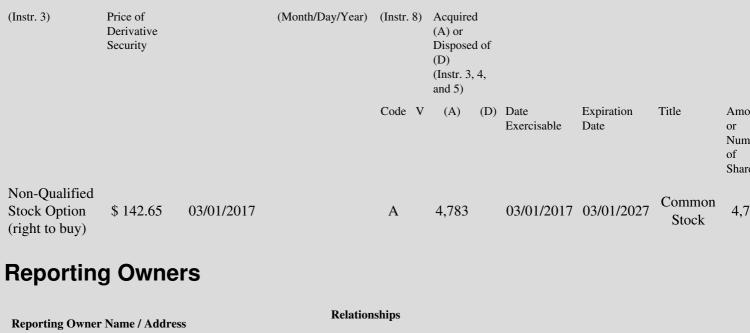

(e.g., puts, calls, warrants, options, convertible securities)

| 1. Title of | 2.          | 3. Transaction Date | 3A. Deemed         | 4.         | 5. Number       | 6. Date Exercisable and | 7. Title and Amour |
|-------------|-------------|---------------------|--------------------|------------|-----------------|-------------------------|--------------------|
| Derivative  | Conversion  | (Month/Day/Year)    | Execution Date, if | Transactio | onof Derivative | Expiration Date         | Underlying Securit |
| Security    | or Exercise |                     | any                | Code       | Securities      | (Month/Day/Year)        | (Instr. 3 and 4)   |