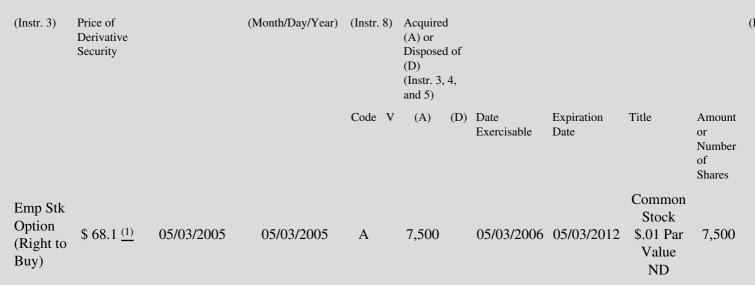

 Table II - Derivative Securities Acquired, Disposed of, or Beneficially Owned
 (e.g., puts, calls, warrants, options, convertible securities)

| 1. Title of | 2.          | 3. Transaction Date | 3A. Deemed         | 4.         | 5. Number       | 6. Date Exercisable and | 7. Title and Amount of | 8. |
|-------------|-------------|---------------------|--------------------|------------|-----------------|-------------------------|------------------------|----|
| Derivative  | Conversion  | (Month/Day/Year)    | Execution Date, if | Transactio | onof Derivative | Expiration Date         | Underlying Securities  | D  |
| Security    | or Exercise |                     | any                | Code       | Securities      | (Month/Day/Year)        | (Instr. 3 and 4)       | S  |

(1) Options granted under MGM MIRAGE 2005 Omnibus Incentive Plan. Vesting plan calls for options to become exercisable in equal 20% yearly amounts commencing on the first anniversary of the grant date.