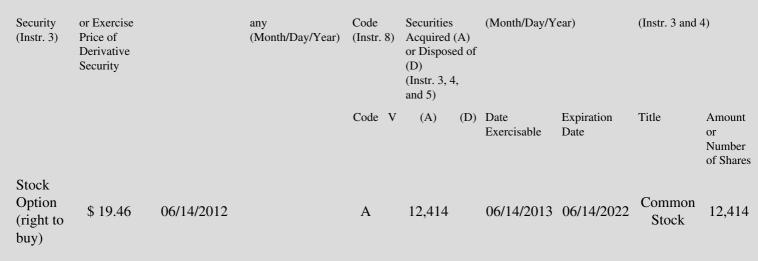

## Edgar Filing: Clovis Oncology, Inc. - Form 4

| Clovis Onc<br>Form 4                                                     | ology, Inc.                                                 |                                                             |                                                                 |                                    |                                                                                                                                     |                                                                                                          |                                                                      |                                                                   |  |
|--------------------------------------------------------------------------|-------------------------------------------------------------|-------------------------------------------------------------|-----------------------------------------------------------------|------------------------------------|-------------------------------------------------------------------------------------------------------------------------------------|----------------------------------------------------------------------------------------------------------|----------------------------------------------------------------------|-------------------------------------------------------------------|--|
| June 15, 20                                                              | ЛЛ                                                          |                                                             | CS SECURITIES AND EXCHANGE COMMISSION<br>Washington, D.C. 20549 |                                    |                                                                                                                                     |                                                                                                          |                                                                      | APPROVAL<br>3235-0287                                             |  |
| if no lo<br>subject<br>Section<br>Form 4<br>Form 5<br>obligati<br>may co | nger<br>to<br>16.<br>or<br>Filed pur<br>ions<br>Section 17( | rsuant to Section                                           | <b>SECU</b><br>16(a) of th<br>Utility Hol                       | RITIES<br>he Securiti<br>lding Com | es Exchai<br>pany Act                                                                                                               | WNERSHIP OF<br>nge Act of 1934,<br>of 1935 or Sectio<br>940                                              | Expires:<br>Estimated<br>burden ho<br>response                       | urs per                                                           |  |
| (Print or Type                                                           | e Responses)                                                |                                                             |                                                                 |                                    |                                                                                                                                     |                                                                                                          |                                                                      |                                                                   |  |
| 1. Name and<br>REED JOI                                                  | Symbo                                                       | uer Name <b>an</b><br>l<br>s Oncology                       |                                                                 | -                                  | 5. Relationship of Reporting Person(s) to Issuer                                                                                    |                                                                                                          |                                                                      |                                                                   |  |
| (Last)                                                                   | (First) (A                                                  | irst) (Middle) 3. Date of Earliest T                        |                                                                 |                                    |                                                                                                                                     | (Check all applicable)                                                                                   |                                                                      |                                                                   |  |
|                                                                          | VIS ONCOLOGY<br>5 28TH STREET,                              | , 06/14                                                     | /Day/Year)<br>/2012                                             |                                    |                                                                                                                                     | XDirector<br>Officer (give<br>below)                                                                     |                                                                      | % Owner<br>her (specify                                           |  |
|                                                                          |                                                             | 4. If Amendment, Date Original Filed(Month/Day/Year)        |                                                                 |                                    | <ul><li>6. Individual or Joint/Group Filing(Check</li><li>Applicable Line)</li><li>_X_ Form filed by One Reporting Person</li></ul> |                                                                                                          |                                                                      |                                                                   |  |
| BOULDE                                                                   | R, CO 80301                                                 |                                                             |                                                                 |                                    |                                                                                                                                     | Form filed by Person                                                                                     | More than One R                                                      | Reporting                                                         |  |
| (City)                                                                   | (State)                                                     | (Zip) Ta                                                    | ble I - Non-                                                    | Derivative S                       | Securities A                                                                                                                        | cquired, Disposed o                                                                                      | of, or Beneficia                                                     | ally Owned                                                        |  |
| 1.Title of<br>Security<br>(Instr. 3)                                     | 2. Transaction Date<br>(Month/Day/Year)                     | 2A. Deemed<br>Execution Date, if<br>any<br>(Month/Day/Year) | Code<br>(Instr. 8)                                              |                                    | A) or<br>of (D)                                                                                                                     | Securities<br>Beneficially<br>Owned                                                                      | 6. Ownership<br>Form: Direct<br>(D) or Indirect<br>(I)<br>(Instr. 4) | 7. Nature of<br>Indirect<br>Beneficial<br>Ownership<br>(Instr. 4) |  |
| Reminder: Ro                                                             | eport on a separate line                                    | e for each class of se                                      | curities bene                                                   | Persor<br>inform<br>require        | as who res<br>ation cont<br>d to respo<br>vs a curre                                                                                | or indirectly.<br>spond to the collect<br>ained in this form<br>ond unless the for<br>ntly valid OMB col | are not<br>m                                                         | SEC 1474<br>(9-02)                                                |  |
|                                                                          | Tab                                                         | le II - Derivative So<br>( <i>e.g.</i> , puts, ca           |                                                                 |                                    |                                                                                                                                     | Beneficially Owned<br>securities)                                                                        |                                                                      |                                                                   |  |
|                                                                          |                                                             | saction Date 3A. D<br>/Day/Year) Execu                      |                                                                 | 4.<br>Transactio                   | 5. Number<br>Derivative                                                                                                             |                                                                                                          |                                                                      | 7. Title and Amount of<br>Underlying Securities                   |  |