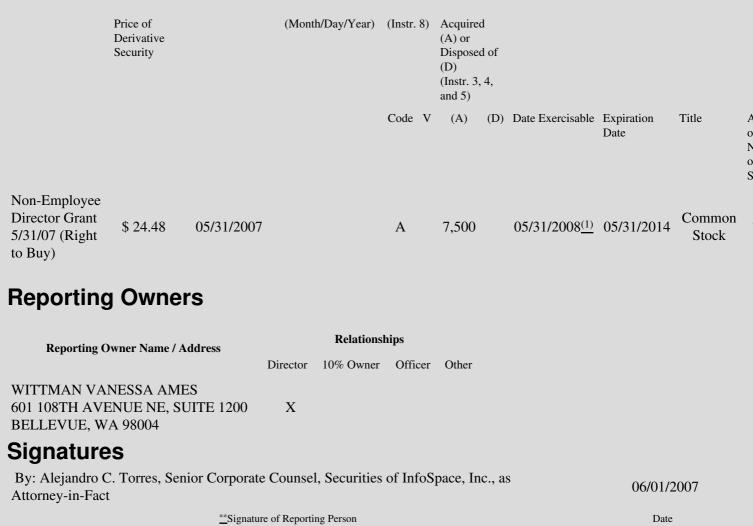

number.

 Table II - Derivative Securities Acquired, Disposed of, or Beneficially Owned

 (e.g., puts, calls, warrants, options, convertible securities)

| 1. Title of         | 2.          | 3. Transaction Date | 3A. Deemed         | 4.         | 5. Number      | 6. Date Exercisable and | 7. Title and Am  |
|---------------------|-------------|---------------------|--------------------|------------|----------------|-------------------------|------------------|
| Derivative Security | Conversion  | (Month/Day/Year)    | Execution Date, if | Transactio | nof Derivative | Expiration Date         | Underlying Sec   |
| (Instr. 3)          | or Exercise |                     | any                | Code       | Securities     | (Month/Day/Year)        | (Instr. 3 and 4) |

## **Explanation of Responses:**

- \* If the form is filed by more than one reporting person, *see* Instruction 4(b)(v).
- \*\* Intentional misstatements or omissions of facts constitute Federal Criminal Violations. See 18 U.S.C. 1001 and 15 U.S.C. 78ff(a).
- (1) Received as a non-employee Director Grant of non-qualified stock options. Options become fully vested and exerciable 1 year from grant date assuming continued service on the Board for such period.