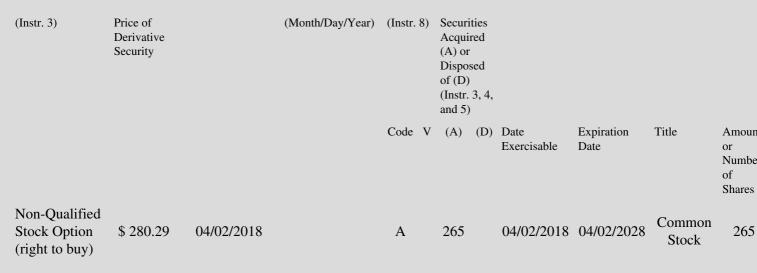

 Table II - Derivative Securities Acquired, Disposed of, or Beneficially Owned
 (e.g., puts, calls, warrants, options, convertible securities)

| 1. Title of | 2.          | 3. Transaction Date | 3A. Deemed         | 4.         | 5. Number  | 6. Date Exercisable and | 7. Title and Amount   |
|-------------|-------------|---------------------|--------------------|------------|------------|-------------------------|-----------------------|
| Derivative  | Conversion  | (Month/Day/Year)    | Execution Date, if | Transactio | onof       | Expiration Date         | Underlying Securities |
| Security    | or Exercise |                     | any                | Code       | Derivative | (Month/Day/Year)        | (Instr. 3 and 4)      |